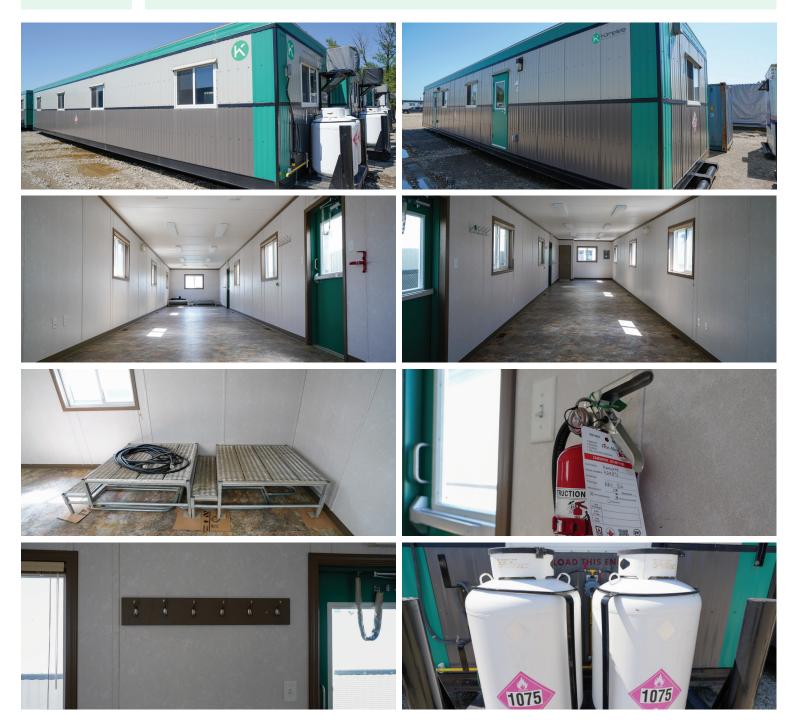

## 12'x60' Open // SITE OFFICE

12' x 60'

12'x60' Skidded Site Office (Open)

12' x 60' Open Office

## This Structure Contains:

- Open layout
- Furnished as per client specifications
- 400lb. propane tanks
- Power cord lead c/w extension cable
- Manufactured with upgraded finishes and amenities
- Venetian blind window coverings

- Fall restraint on roof
- Air conditioned & climate-controlled environment
- Coat hook board at each exit
- Aluminum stairs/landings c/w handrails
- Heavy duty skid for ease of transport and installation