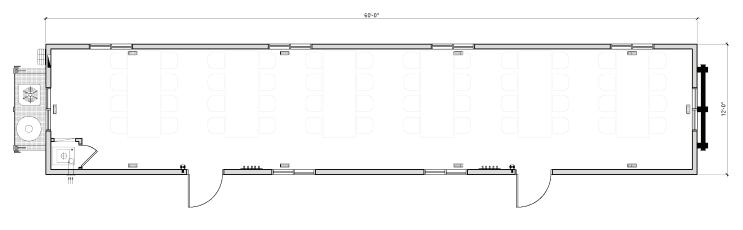

## 12'x60' Open // SITE OFFICE

12' x 60'

12'x60' Skidded Site Office (Open)

12' x 60' Open Office

## This Structure Contains:

- Open layout
- Furnished as per client specifications
- 400lb. propane tanks
- Power cord lead c/w extension cable
- Manufactured with upgraded finishes and amenities
- Venetian blind window coverings

- Fall restraint on roof
- Air conditioned & climate-controlled environment
- Coat hook board at each exit
- Aluminum stairs/landings c/w handrails
- Heavy duty skid for ease of transport and installation