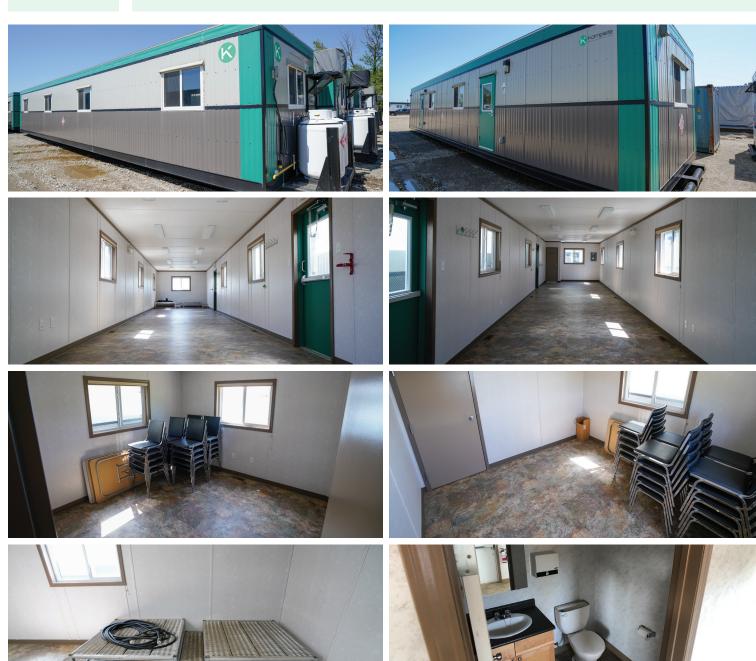

## 12' x 60' Two Partitions c/w Washroom // SITE OFFICE

12' x 60'

12' x 60' Skidded Site Office (2 Partitions c/w Washroom & Coffee Counter)

12' x 60' Double Office c/w Washroom & Coffee Counter

## This Structure Contains:

- (2) Partitioned offices
- Washroom
- Coffee counter w/sink
- Furnished as per client specifications
- 400lb. propane tanks
- Power cord lead c/w extension cable
- Manufactured with upgraded finishes and amenities

- Venetian blind window coverings
- Fall restraint on roof
- Air conditioned & climate-controlled environment
- · Coat hook board at each exit
- Aluminum stairs/landings c/w handrails
- Heavy duty skid for ease of transport and installation