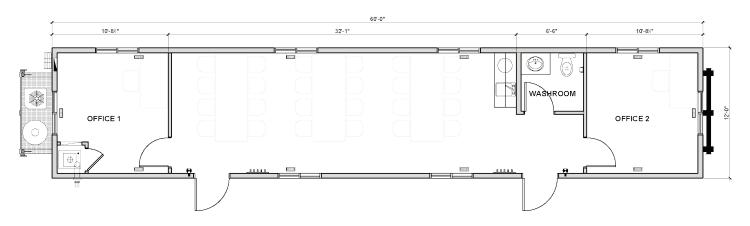

## 12' x 60' Two Partitions c/w Washroom // SITE OFFICE

12' x 60'

12' x 60' Skidded Site Office (2 Partitions c/w Washroom & Coffee Counter)

12' x 60' Double Office c/w Washroom & Coffee Counter

## This Structure Contains:

- (2) Partitioned offices
- Washroom
- Coffee counter w/sink
- Furnished as per client specifications
- 400lb. propane tanks
- Power cord lead c/w extension cable
- Manufactured with upgraded finishes and amenities

- Venetian blind window coverings
- Fall restraint on roof
- Air conditioned & climate-controlled environment
- · Coat hook board at each exit
- Aluminum stairs/landings c/w handrails
- Heavy duty skid for ease of transport and installation