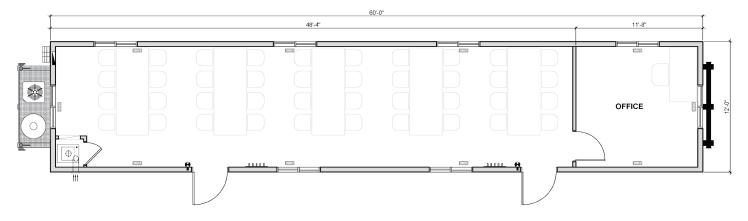

Field *READY*<sup>™</sup>

12' x 60' Single Partition // SITE OFFICE

12' x 60'

12' x 60' Skidded Site Office (1 Partition)

1 12' x 60' Single Office

## This Structure Contains:

- (1) Partitioned office
- Furnished as per client specifications
- 400lb. propane tanks
- Power cord lead c/w extension cable
- Manufactured with upgraded finishes and amenities
- Venetian blind window coverings

- Fall restraint on roof
- Air conditioned & climate-controlled environment
- Coat hook board at each exit
- Aluminum stairs/landings c/w handrails
- Heavy duty skid for ease of transport and installation

Field *READY* ™

12' x 60' Single Partition

12' x 60'

12' x 60' Skidded Site Office (1 Partition)