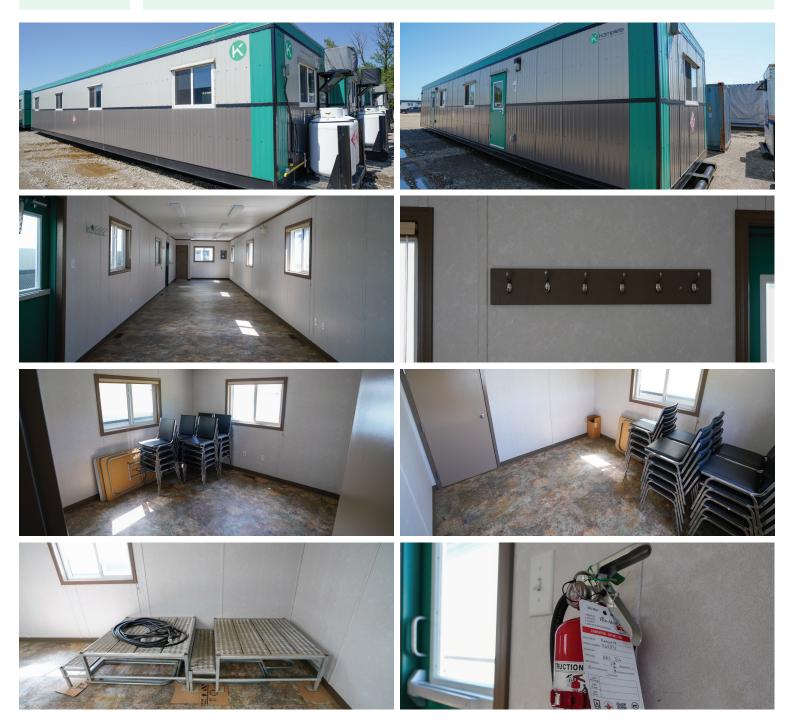

Field *READY*<sup>™</sup>

12' x 60' Single Partition // SITE OFFICE

12' x 60'

12' x 60' Skidded Site Office (1 Partition)

1 12' x 60' Single Office

## This Structure Contains:

- (1) Partitioned office
- Furnished as per client specifications
- 400lb. propane tanks
- Power cord lead c/w extension cable
- Manufactured with upgraded finishes and amenities
- Venetian blind window coverings

- Fall restraint on roof
- Air conditioned & climate-controlled environment
- Coat hook board at each exit
- Aluminum stairs/landings c/w handrails
- Heavy duty skid for ease of transport and installation

Field *READY* ™

12' x 60' Single Partition

12' x 60'

12' x 60' Skidded Site Office (1 Partition)