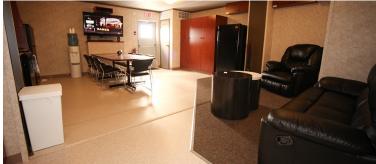

## This Structure Contains:

- (5) executive-style bedrooms with ensuite washrooms
- (5) standard-style bedrooms with Jack-and-Jill washrooms
- Oversized showers
- Mudroom entrance
- Pillow-top mattresses
- Large boardroom area with full media hook-ups
- Complete kitchen-dining area
- Lounge area
- (8) offices/workstations
- Mudroom entrance
- Personal in-room desk and chair

- Manufactured with upgraded finishes and amenities
- Air conditioned/climate controlled for all season comfort
- Personal flat-screen TV's
- Internet, satellite, and cable TV ready
- Venetian blind window coverings
- Premium shared laundry area
- All electric
- Small site footprint (120'x42') and fully self-contained
- No external sewage lines or hook ups on back of IWS
- Quick connect utility harnesses
- Heavy duty skids for ease of transport and installation