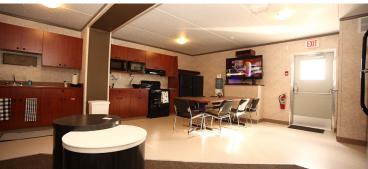

## This Structure Contains:

- (5) executive-style bedrooms with ensuite washrooms
- (5) standard-style bedrooms with Jack-and-Jill washrooms
- Oversized showers
- Mudroom entrance
- Pillow-top mattresses
- Large boardroom area with full media hook-ups
- Complete kitchen-dining area
- Lounge area
- (8) offices/workstations
- Mudroom entrance
- Personal in-room desk and chair

- Manufactured with upgraded finishes and amenities
- Air conditioned/climate controlled for all season comfort
- Personal flat-screen TV's
- Internet, satellite, and cable TV ready
- Venetian blind window coverings
- Premium shared laundry area
- All electric
- Small site footprint (120'x42') and fully self-contained
- No external sewage lines or hook ups on back of IWS
- Quick connect utility harnesses
- Heavy duty skids for ease of transport and installation