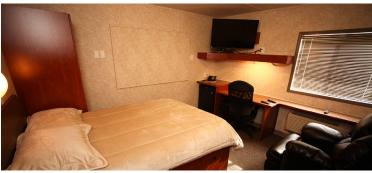

## This Structure Contains:

- (5) executive-style bedrooms with ensuite washrooms
- (5) standard-style bedrooms with Jack-and-Jill washrooms
- Oversized showers
- Mudroom entrance
- Pillow-top mattresses
- Large boardroom area with full media hook-ups
- Complete kitchen-dining area
- Lounge area
- (8) offices/workstations
- Mudroom entrance
- Personal in-room desk and chair

- Manufactured with upgraded finishes and amenities
- Air conditioned/climate controlled for all season comfort
- Personal flat-screen TV's
- Internet, satellite, and cable TV ready
- Venetian blind window coverings
- Premium shared laundry area
- All electric
- Small site footprint (120'x42') and fully self-contained
- No external sewage lines or hook ups on back of IWS
- Quick connect utility harnesses
- Heavy duty skids for ease of transport and installation