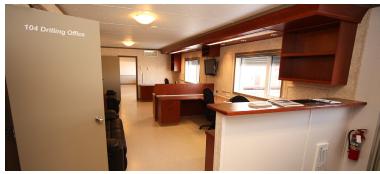

## This Structure Contains:

- (5) executive-style bedrooms with ensuite washrooms
- (5) standard-style bedrooms with Jack-and-Jill washrooms
- Oversized showers
- Mudroom entrance
- Pillow-top mattresses
- Large boardroom area with full media hook-ups
- Complete kitchen-dining area
- Lounge area
- (8) offices/workstations
- Mudroom entrance
- Personal in-room desk and chair