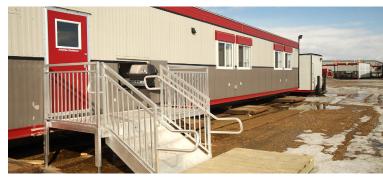

## 10-bed Skidded Integrated Wellsite Unit ("IWS")

- Manufactured with upgraded finishes and amenities
- Air conditioned/climate controlled for all season comfort
- Personal flat-screen TV's
- Internet, satellite, and cable TV ready
- Venetian blind window coverings
- Premium shared laundry area
- All electric
- Small site footprint (120'x42') and fully self-contained
- No external sewage lines or hook ups on back of IWS
- Quick connect utility harnesses
- Heavy duty skids for ease of transport and installation