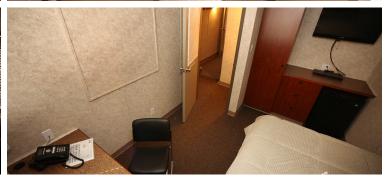

## This Structure Contains:

- (5) executive-style bedrooms with ensuite washrooms
- (5) standard-style bedrooms with Jack-and-Jill washrooms
- Oversized showers
- Mudroom entrance
- Pillow-top mattresses
- Large boardroom area with full media hook-ups
- Complete kitchen-dining area
- Lounge area
- (8) offices/workstations
- Mudroom entrance
- Personal in-room desk and chair

- Manufactured with upgraded finishes and amenities
- Air conditioned/climate controlled for all season comfort
- Personal flat-screen TV's
- Internet, satellite, and cable TV ready
- Venetian blind window coverings
- Premium shared laundry area
- All electric
- Small site footprint (120'x42') and fully self-contained
- No external sewage lines or hook ups on back of IWS
- Quick connect utility harnesses
- Heavy duty skids for ease of transport and installation