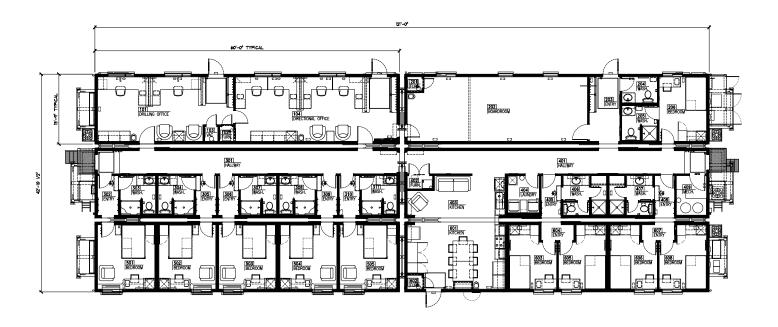

42'-10 ½" x 121'-0"

## 10-bed Skidded Integrated Wellsite Unit ("IWS")

## This Structure Contains:

- (5) executive-style bedrooms with ensuite washrooms
- (5) standard-style bedrooms with Jack-and-Jill washrooms
- Oversized showers
- Mudroom entrance
- Pillow-top mattresses
- Large boardroom area with full media hook-ups
- Complete kitchen-dining area
- Lounge area
- (8) offices/workstations
- Mudroom entrance
- Personal in-room desk and chair

- Manufactured with upgraded finishes and amenities
- Air conditioned/climate controlled for all season comfort
- Personal flat-screen TV's
- Internet, satellite, and cable TV ready
- Venetian blind window coverings
- Premium shared laundry area
- All electric
- Small site footprint (120'x42') and fully self-contained
- No external sewage lines or hook ups on back of IWS
- Quick connect utility harnesses
- Heavy duty skids for ease of transport and installation