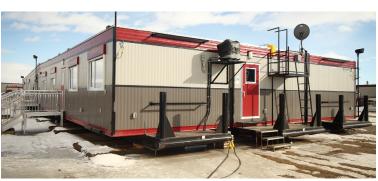

## 10-bed Skidded Integrated Wellsite Unit ("IWS")

- Manufactured with upgraded finishes and amenities
- Air conditioned/climate controlled for all season comfort
- Personal flat-screen TV's
- Internet, satellite, and cable TV ready
- Venetian blind window coverings
- Premium shared laundry area
- All electric
- Small site footprint (120'x42') and fully self-contained
- No external sewage lines or hook ups on back of IWS
- Quick connect utility harnesses
- Heavy duty skids for ease of transport and installation