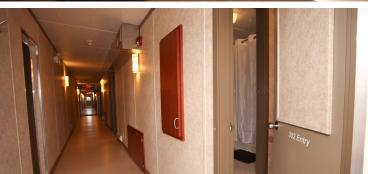

## This Structure Contains:

- (5) executive-style bedrooms with ensuite washrooms
- (5) standard-style bedrooms with Jack-and-Jill washrooms
- Oversized showers
- Mudroom entrance
- Pillow-top mattresses
- Large boardroom area with full media hook-ups
- Complete kitchen-dining area
- Lounge area
- (8) offices/workstations
- Mudroom entrance
- Personal in-room desk and chair