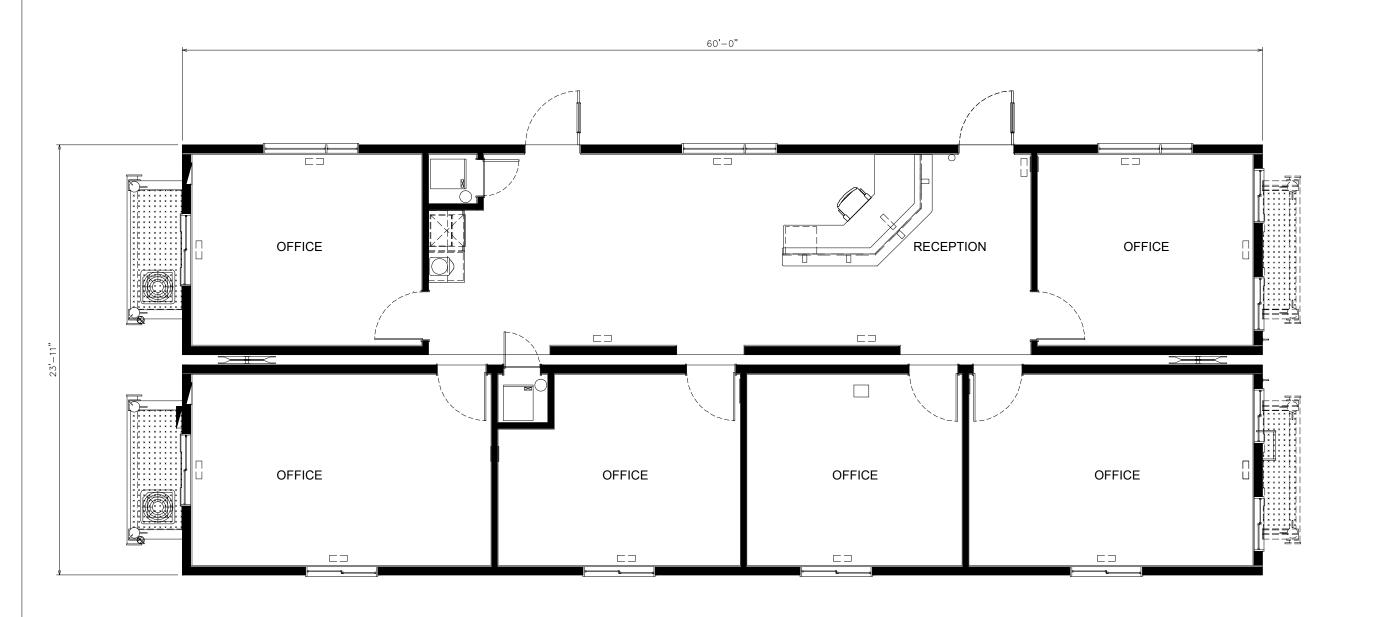

Drawing:

24X60\_OFFICE

AUTOCAD 1/1

| e:<br>2021-08-10  | Drawn By:<br>KW           | S           |
|-------------------|---------------------------|-------------|
| le:<br>3/16"=1'0" | File: KOMPLETE_OFFICE.DWG |             |
| ensions:<br>DIM   |                           | Drawing:    |
|                   |                           | A 4         |
| gram:<br>AUTOCAD  |                           | <b>A-</b> 1 |
| ,                 |                           | 1           |