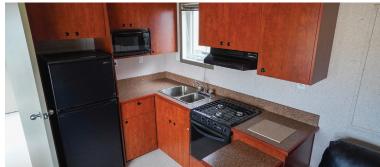

#### This Structure Contains:

- (2) executive-style bedrooms with ensuite washrooms
- (2) kitchen-diner areas
- (2) working office areas
- (2) Oversized shower/tubs
- (2) TV/lounge areas
- Mudroom entrance
- Pillow-top mattresses
- Built-in exterior BBQ
- Manufactured with upgraded finishes and amenities.

- Air conditioned/climate controlled for all season comfort
- Personal flat-screen TV's
- Internet, satellite, and cable TV ready
- Venetian blind window coverings
- Fall restraint on roof
- Central vacuum
- Premium shared laundry area
- Quick connect utility harnesses.
- Heavy duty skids for ease of transport and installation