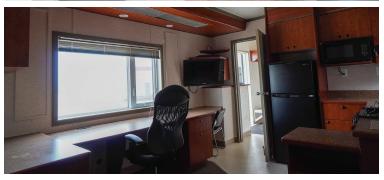

#### This Structure Contains:

- (2) executive-style bedrooms with ensuite washrooms
- (2) kitchen-diner areas
- (2) working office areas
- (2) Oversized shower/tubs
- (2) TV/lounge areas
- Mudroom entrance
- Pillow-top mattresses
- Built-in exterior BBQ
- Manufactured with upgraded finishes and amenities.

- Air conditioned/climate controlled for all season comfort
- Personal flat-screen TV's
- Internet, satellite, and cable TV ready
- Venetian blind window coverings
- Fall restraint on roof
- Central vacuum
- Premium shared laundry area
- Quick connect utility harnesses.
- Heavy duty skids for ease of transport and installation