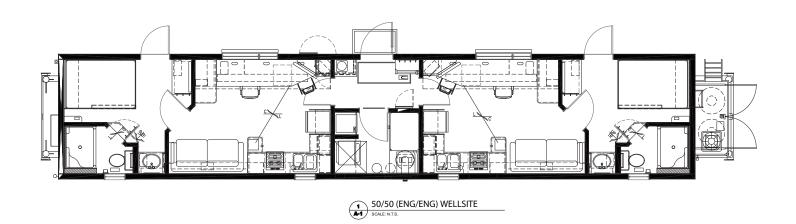

### 2-bed Skidded 50/50 (Engineer/Engineer) Wellsite

#### This Structure Contains:

- (2) executive-style bedrooms with ensuite washrooms
- (2) kitchen-diner areas
- (2) working office areas
- (2) Oversized shower/tubs
- (2) TV/lounge areas
- Mudroom entrance
- Pillow-top mattresses
- Built-in exterior BBQ
- Manufactured with upgraded finishes and amenities.

- Air conditioned/climate controlled for all season comfort
- Personal flat-screen TV's
- Internet, satellite, and cable TV ready
- Venetian blind window coverings
- Fall restraint on roof
- Central vacuum
- Premium shared laundry area
- Quick connect utility harnesses.
- Heavy duty skids for ease of transport and installation