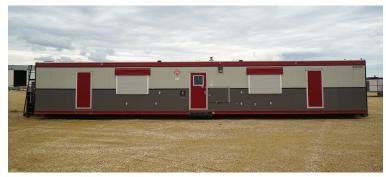

#### This Structure Contains:

- (2) executive-style bedrooms with ensuite washrooms
- (2) kitchen-diner areas
- (2) working office areas
- (2) Oversized shower/tubs
- (2) TV/lounge areas
- Mudroom entrance
- Pillow-top mattresses
- Built-in exterior BBQ
- Manufactured with upgraded finishes and amenities.