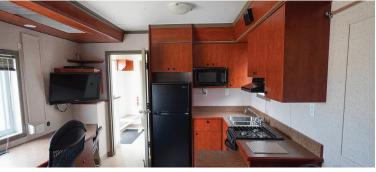

#### This Structure Contains:

- (2) executive-style bedrooms with ensuite washrooms
- (2) kitchen-diner areas
- (2) working office areas
- (2) Oversized shower/tubs
- (2) TV/lounge areas
- Mudroom entrance
- Pillow-top mattresses
- Built-in exterior BBQ
- Manufactured with upgraded finishes and amenities.