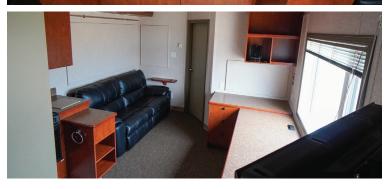

#### This Structure Contains:

- (2) executive-style bedrooms with ensuite washrooms
- (2) kitchen-diner areas
- (2) working office areas
- (2) Oversized shower/tubs
- (2) TV/lounge areas
- Mudroom entrance
- Pillow-top mattresses
- Built-in exterior BBQ
- Manufactured with upgraded finishes and amenities.

- Air conditioned/climate controlled for all season comfort
- Personal flat-screen TV's
- Internet, satellite, and cable TV ready
- Venetian blind window coverings
- Fall restraint on roof
- Central vacuum
- Premium shared laundry area
- Quick connect utility harnesses.
- Heavy duty skids for ease of transport and installation