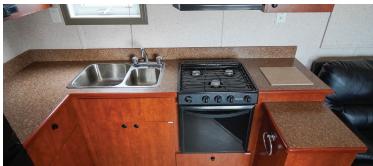

#### This Structure Contains:

- (2) executive-style bedrooms with ensuite washrooms
- (2) kitchen-diner areas
- (2) working office areas
- (2) Oversized shower/tubs
- (2) TV/lounge areas
- Mudroom entrance
- Pillow-top mattresses
- Built-in exterior BBQ
- Manufactured with upgraded finishes and amenities.

- Air conditioned/climate controlled for all season comfort
- Personal flat-screen TV's
- Internet, satellite, and cable TV ready
- Venetian blind window coverings
- Fall restraint on roof
- Central vacuum
- Premium shared laundry area
- Quick connect utility harnesses.
- Heavy duty skids for ease of transport and installation