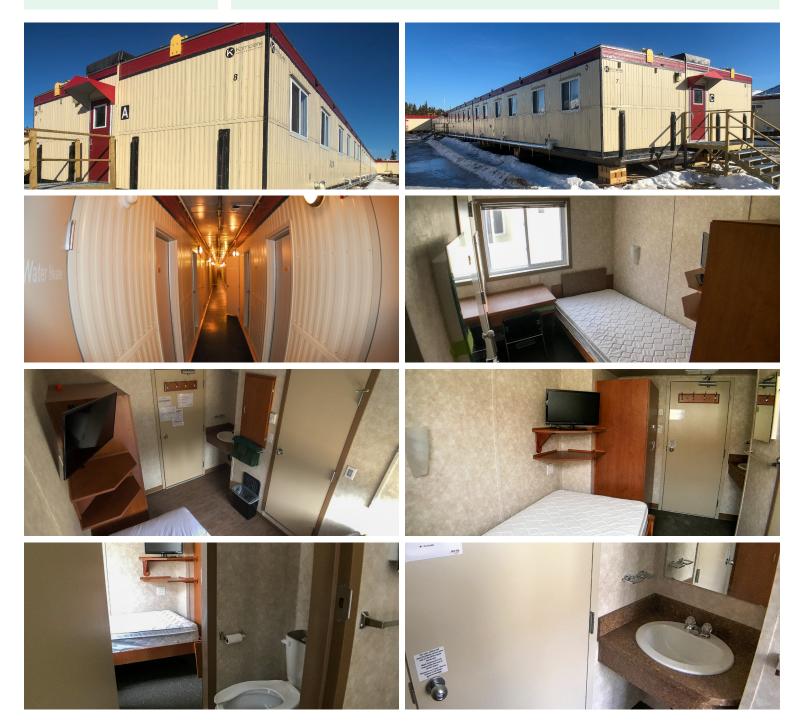

## This Structure Contains:

- 9'X11' size room including washroom
- Oversized showers
- Mudroom entrance
- Single room accommodation with Jack-and-Jill washroom
- Standard double sized bed
- Personal in-room desk and chair
- Manufactured with upgraded finishes and amenities
- Personal in-room sink and vanity

- Air conditioned/climate controlled for all season comfort
- Personal flat-screen TV's
- Internet, satellite, and cable TV ready
- Venetian blind window coverings
- Premium shared laundry area
- Quick connect utility harnesses
- Heavy duty skids for ease of transport and installation