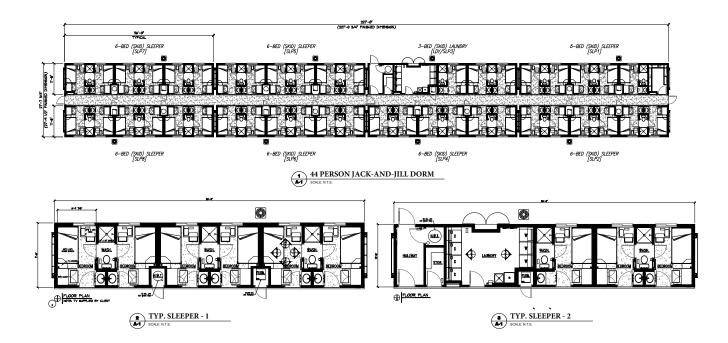

## Jack-and-Jill Style

27'-7 ¾" x 227'-0"

44-bed Skidded Jack-and-Jill Dormitory

## This Structure Contains:

- 9'X11' size room including washroom
- Oversized showers
- Mudroom entrance
- Single room accommodation with Jack-and-Jill washroom
- Standard double sized bed
- Personal in-room desk and chair
- Manufactured with upgraded finishes and amenities
- Personal in-room sink and vanity

- Air conditioned/climate controlled for all season comfort
- Personal flat-screen TV's
- Internet, satellite, and cable TV ready
- Venetian blind window coverings
- Premium shared laundry area
- Quick connect utility harnesses
- Heavy duty skids for ease of transport and installation

## 27'-7 ¾" x 227'-0"

44-bed Skidded Jack-and-Jill Dormitory