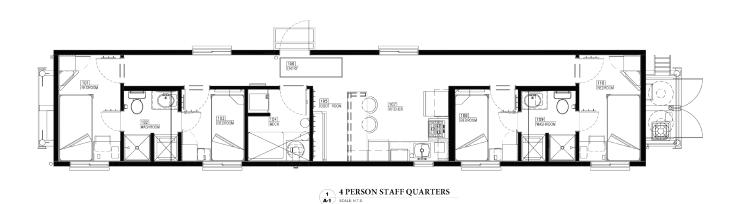

## This Structure Contains:

- Mudroom entrance
- Built-in exterior BBQ
- Water cooler
- (4) bedrooms w/shared bathrooms
- Oversized showers
- Personal in-room desk & chair
- (2) Sets of shared laundry w/full-size washer/dryer
- 11 cubic foot frost-free fridge/freezer
- RV-style propane burner/stove
- Microwave
- 440-gallon internal water storage

- Central vacuum
- Bar-top table w/(2) stools
- (2) 420lb. propane tanks
- Manufactured with upgraded finishes and amenities
- Personal flat-screen TV's in each bedroom
- Internet, satellite, and cable TV ready
- Venetian blind window coverings
- Fall restraint on roof
- Quick connect utility harnesses
- Heavy duty skid for ease of transport and installation