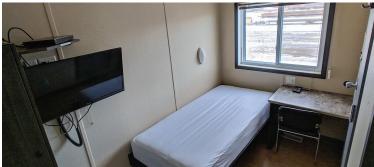

## This Structure Contains:

- Mudroom entrance
- Built-in exterior BBQ
- Water cooler
- (4) bedrooms w/shared bathrooms
- Oversized showers
- Personal in-room desk & chair
- (2) Sets of shared laundry w/full-size washer/dryer
- 11 cubic foot frost-free fridge/freezer
- RV-style propane burner/stove
- Microwave
- 440-gallon internal water storage

- Central vacuum
- Bar-top table w/(2) stools
- (2) 420lb. propane tanks
- Manufactured with upgraded finishes and amenities
- Personal flat-screen TV's in each bedroom
- Internet, satellite, and cable TV ready
- Venetian blind window coverings
- Fall restraint on roof
- Quick connect utility harnesses
- Heavy duty skid for ease of transport and installation