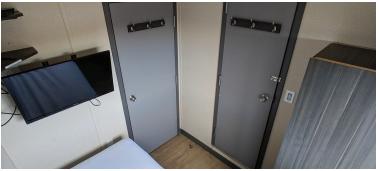

## This Structure Contains:

- Mudroom entrance
- Built-in exterior BBQ
- Water cooler
- (4) bedrooms w/shared bathrooms
- Oversized showers
- Personal in-room desk & chair
- (2) Sets of shared laundry w/full-size washer/dryer
- 11 cubic foot frost-free fridge/freezer
- RV-style propane burner/stove
- Microwave
- 440-gallon internal water storage