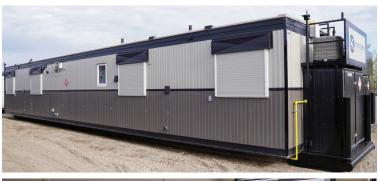

rters



## Highlights

## This Structure Contains:

- Mudroom entrance
- Built-in exterior BBQ
- Water cooler
- (4) bedrooms w/shared bathrooms
- Oversized showers
- Personal in-room desk & chair
- (2) Sets of shared laundry w/full-size washer/dryer
- 11 cubic foot frost-free fridge/freezer
- RV-style propane burner/stove
- Microwave
- 440-gallon internal water storage

- Central vacuum
- Bar-top table w/(2) stools
- (2) 420lb. propane tanks
- Manufactured with upgraded finishes and amenities
- Personal flat-screen TV's in each bedroom
- Internet, satellite, and cable TV ready
- Venetian blind window coverings
- Fall restraint on roof
- Quick connect utility harnesses
- Heavy duty skid for ease of transport and installation





Field *READY*™

12' x 60'

## 4-bed Skidded Staff Quarters