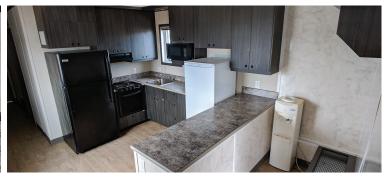

## This Structure Contains:

- Mudroom entrance
- Built-in exterior BBQ
- Water cooler
- (4) bedrooms w/shared bathrooms
- Oversized showers
- Personal in-room desk & chair
- (2) Sets of shared laundry w/full-size washer/dryer
- 11 cubic foot frost-free fridge/freezer
- RV-style propane burner/stove
- Microwave
- 440-gallon internal water storage

- Central vacuum
- Bar-top table w/(2) stools
- (2) 420lb. propane tanks
- Manufactured with upgraded finishes and amenities
- Personal flat-screen TV's in each bedroom
- Internet, satellite, and cable TV ready
- Venetian blind window coverings
- Fall restraint on roof
- Quick connect utility harnesses
- Heavy duty skid for ease of transport and installation