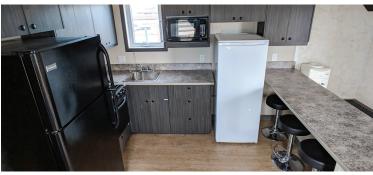

## This Structure Contains:

- Mudroom entrance
- Built-in exterior BBQ
- Water cooler
- (4) bedrooms w/shared bathrooms
- Oversized showers
- Personal in-room desk & chair
- (2) Sets of shared laundry w/full-size washer/dryer
- 11 cubic foot frost-free fridge/freezer
- RV-style propane burner/stove
- Microwave
- 440-gallon internal water storage

- Central vacuum
- Bar-top table w/(2) stools
- (2) 420lb. propane tanks
- Manufactured with upgraded finishes and amenities
- Personal flat-screen TV's in each bedroom
- Internet, satellite, and cable TV ready
- Venetian blind window coverings
- Fall restraint on roof
- Quick connect utility harnesses
- Heavy duty skid for ease of transport and installation