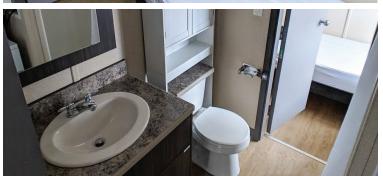

## This Structure Contains:

- Mudroom entrance
- Built-in exterior BBQ
- Water cooler
- (4) bedrooms w/shared bathrooms
- Oversized showers
- Personal in-room desk & chair
- (2) Sets of shared laundry w/full-size washer/dryer
- 11 cubic foot frost-free fridge/freezer
- RV-style propane burner/stove
- Microwave
- 440-gallon internal water storage