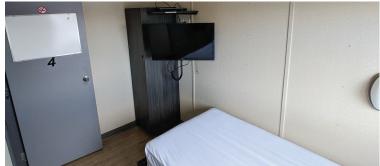

## This Structure Contains:

- Mudroom entrance
- Built-in exterior BBQ
- Water cooler
- (4) bedrooms w/shared bathrooms
- Oversized showers
- Personal in-room desk & chair
- (2) Sets of shared laundry w/full-size washer/dryer
- 11 cubic foot frost-free fridge/freezer
- RV-style propane burner/stove
- Microwave
- 440-gallon internal water storage

- Central vacuum
- Bar-top table w/(2) stools
- (2) 420lb. propane tanks
- Manufactured with upgraded finishes and amenities
- Personal flat-screen TV's in each bedroom
- Internet, satellite, and cable TV ready
- Venetian blind window coverings
- Fall restraint on roof
- Quick connect utility harnesses
- Heavy duty skid for ease of transport and installation