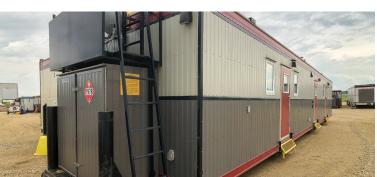

### 4-bed Skidded Executive Wet Sleeper

#### This Structure Contains:

- Mudroom entrance
- (4) bedrooms
- (4) bathrooms
- In-room microwave & fridge
- In-room desk w/chair
- 54'x80' full size bed
- Oversized shower
- Shared laundry w/full-size washer/dryer
- 400-gallon internal water storage

- Central vacuum
- Large-screen TV in each room
- (2) 420lb. propane tanks
- Climate controlled environment
- Manufactured with upgraded finishes and amenities
- Internet, satellite, and cable TV ready
- Venetian blind window coverings
- Quick connect utility harnesses
- Heavy duty skid for ease of transport and installation

# Executive Style // WET SLEEPER

11'-9" x 60'

## 4-bed Skidded Executive Wet Sleeper