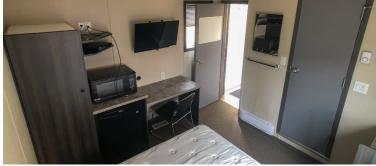

#### This Structure Contains:

- Mudroom entrance
- (4) bedrooms
- (4) bathrooms
- In-room microwave & fridge
- In-room desk w/chair
- 54'x80' full size bed
- Oversized shower
- Shared laundry w/full-size washer/dryer
- 400-gallon internal water storage

- Central vacuum
- Large-screen TV in each room
- (2) 420lb. propane tanks
- Climate controlled environment
- Manufactured with upgraded finishes and amenities
- Internet, satellite, and cable TV ready
- Venetian blind window coverings
- Quick connect utility harnesses
- Heavy duty skid for ease of transport and installation