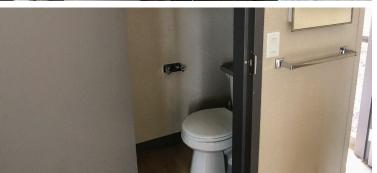

#### This Structure Contains:

- Mudroom entrance
- (4) bedrooms
- (4) bathrooms
- In-room microwave & fridge
- In-room desk w/chair
- 54'x80' full size bed
- Oversized shower
- Shared laundry w/full-size washer/dryer
- 400-gallon internal water storage