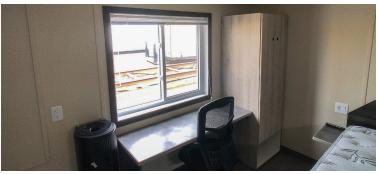

#### This Structure Contains:

- Mudroom entrance
- (4) bedrooms
- (4) bathrooms
- In-room microwave & fridge
- In-room desk w/chair
- 54'x80' full size bed
- Oversized shower
- Shared laundry w/full-size washer/dryer
- 400-gallon internal water storage