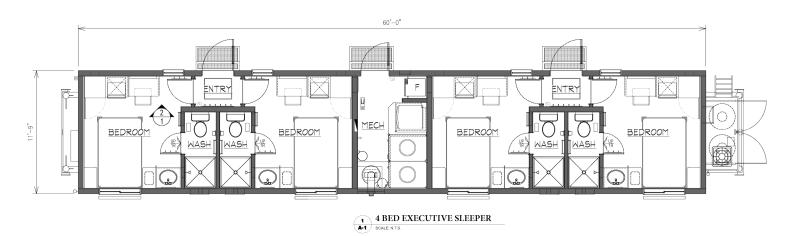

11'-9" x 60'

### 4-bed Skidded Executive Wet Sleeper

#### This Structure Contains:

- Mudroom entrance
- (4) bedrooms
- (4) bathrooms
- In-room microwave & fridge
- In-room desk w/chair
- 54'x80' full size bed
- Oversized shower
- Shared laundry w/full-size washer/dryer
- 400-gallon internal water storage

- Central vacuum
- Large-screen TV in each room
- (2) 420lb. propane tanks
- Climate controlled environment
- Manufactured with upgraded finishes and amenities
- Internet, satellite, and cable TV ready
- Venetian blind window coverings
- Quick connect utility harnesses
- Heavy duty skid for ease of transport and installation

# Executive Style // WET SLEEPER

11'-9" x 60'

## 4-bed Skidded Executive Wet Sleeper