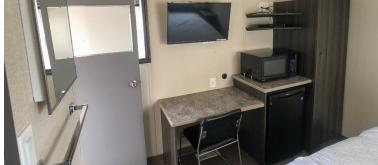

#### This Structure Contains:

- Mudroom entrance
- (4) bedrooms
- (4) bathrooms
- In-room microwave & fridge
- In-room desk w/chair
- 54'x80' full size bed
- Oversized shower
- Shared laundry w/full-size washer/dryer
- 400-gallon internal water storage

- Central vacuum
- Large-screen TV in each room
- (2) 420lb. propane tanks
- Climate controlled environment
- Manufactured with upgraded finishes and amenities
- Internet, satellite, and cable TV ready
- Venetian blind window coverings
- Quick connect utility harnesses
- Heavy duty skid for ease of transport and installation