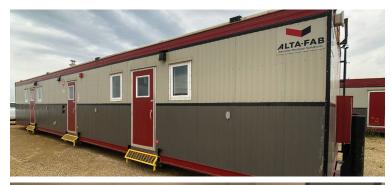

### 4-bed Skidded Executive Wet Sleeper

#### This Structure Contains:

- Mudroom entrance
- (4) bedrooms
- (4) bathrooms
- In-room microwave & fridge
- In-room desk w/chair
- 54'x80' full size bed
- Oversized shower
- Shared laundry w/full-size washer/dryer
- 400-gallon internal water storage

- Central vacuum
- Large-screen TV in each room
- (2) 420lb. propane tanks
- Climate controlled environment
- Manufactured with upgraded finishes and amenities
- Internet, satellite, and cable TV ready
- Venetian blind window coverings
- Quick connect utility harnesses
- Heavy duty skid for ease of transport and installation

# Executive Style // WET SLEEPER

11'-9" x 60'

## 4-bed Skidded Executive Wet Sleeper