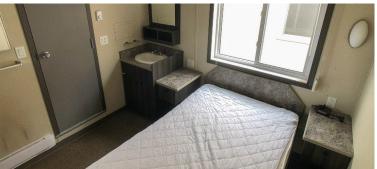

#### This Structure Contains:

- Mudroom entrance
- (4) bedrooms
- (4) bathrooms
- In-room microwave & fridge
- In-room desk w/chair
- 54'x80' full size bed
- Oversized shower
- Shared laundry w/full-size washer/dryer
- 400-gallon internal water storage