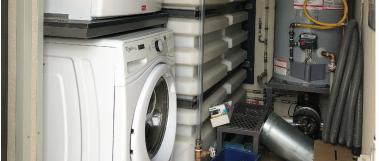

#### This Structure Contains:

- Mudroom entrance
- (4) bedrooms
- (4) bathrooms
- In-room microwave & fridge
- In-room desk w/chair
- 54'x80' full size bed
- Oversized shower
- Shared laundry w/full-size washer/dryer
- 400-gallon internal water storage

- Central vacuum
- Large-screen TV in each room
- (2) 420lb. propane tanks
- Climate controlled environment
- Manufactured with upgraded finishes and amenities
- Internet, satellite, and cable TV ready
- Venetian blind window coverings
- Quick connect utility harnesses
- Heavy duty skid for ease of transport and installation