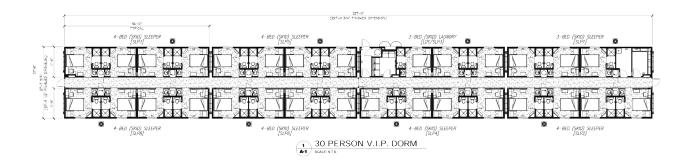

## **Executive Style** // DORMITORY

27'6" x 227'-0"

### 30-bed Skidded Executive Dormitory

# Executive Style // DORMITORY

27'6" x 227'-0"

## 30-bed Skidded Executive Dormitory