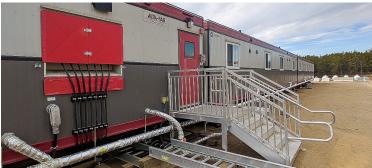

## **Executive Style** // DORMITORY

27'6" x 227'-0"

### 30-bed Skidded Executive Dormitory

# Executive Style // DORMITORY

27'6" x 227'-0"

## 30-bed Skidded Executive Dormitory