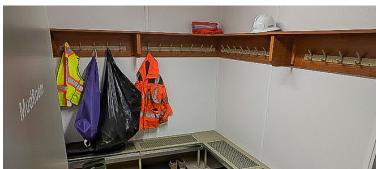

#### This Structure Contains:

- 10'X14' size room including washroom
- Oversized showers
- Mudroom entrance
- Single room accommodation with private ensuite washroom
- Standard double sized bed
- Personal in-room desk and chair
- Manufactured with upgraded finishes and amenities
- Personal in-room sink and vanity