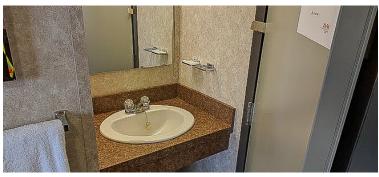

#### This Structure Contains:

- 10'X14' size room including washroom
- Oversized showers
- Mudroom entrance
- Single room accommodation with private ensuite washroom
- Standard double sized bed
- Personal in-room desk and chair
- Manufactured with upgraded finishes and amenities
- Personal in-room sink and vanity