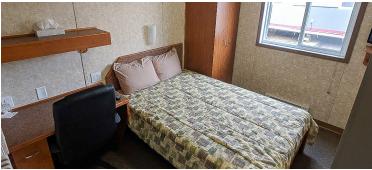

#### This Structure Contains:

- 10'X14' size room including washroom
- Oversized showers
- Mudroom entrance
- Single room accommodation with private ensuite washroom
- Standard double sized bed
- Personal in-room desk and chair
- Manufactured with upgraded finishes and amenities
- Personal in-room sink and vanity

- Air conditioned/climate controlled for all season comfort
- Personal flat-screen TV's
- Internet, satellite, and cable TV ready
- Venetian blind window coverings
- Premium shared laundry area
- Quick connect utility harnesses
- Heavy duty skids for ease of transport and installation