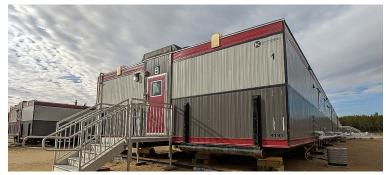

## **Executive Style** // DORMITORY

27'6" x 227'-0"

### 30-bed Skidded Executive Dormitory

# Executive Style // DORMITORY

27'6" x 227'-0"

## 30-bed Skidded Executive Dormitory