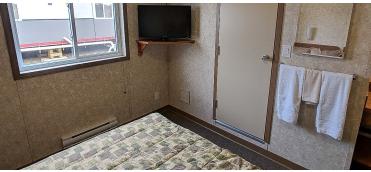

#### This Structure Contains:

- 10'X14' size room including washroom
- Oversized showers
- Mudroom entrance
- Single room accommodation with private ensuite washroom
- Standard double sized bed
- Personal in-room desk and chair
- Manufactured with upgraded finishes and amenities
- Personal in-room sink and vanity

- Air conditioned/climate controlled for all season comfort
- Personal flat-screen TV's
- Internet, satellite, and cable TV ready
- Venetian blind window coverings
- Premium shared laundry area
- Quick connect utility harnesses
- Heavy duty skids for ease of transport and installation