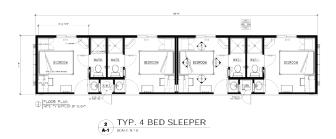

#### This Structure Contains:

- 10'X14' size room including washroom
- Oversized showers
- Mudroom entrance
- Single room accommodation with private ensuite washroom
- Standard double sized bed
- Personal in-room desk and chair
- Manufactured with upgraded finishes and amenities
- Personal in-room sink and vanity

- Air conditioned/climate controlled for all season comfort
- Personal flat-screen TV's
- Internet, satellite, and cable TV ready
- Venetian blind window coverings
- Premium shared laundry area
- Quick connect utility harnesses
- Heavy duty skids for ease of transport and installation