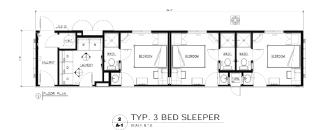

#### This Structure Contains:

- 10'X14' size room including washroom
- Oversized showers
- Mudroom entrance
- Single room accommodation with private ensuite washroom
- Standard double sized bed
- Personal in-room desk and chair
- Manufactured with upgraded finishes and amenities
- Personal in-room sink and vanity

- Air conditioned/climate controlled for all season comfort
- Personal flat-screen TV's
- Internet, satellite, and cable TV ready
- Venetian blind window coverings
- Premium shared laundry area
- Quick connect utility harnesses
- Heavy duty skids for ease of transport and installation