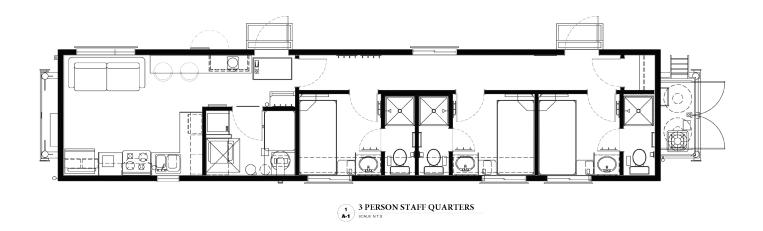

Field *READY*<sup>™</sup>

3-bed //staff quarters

12' x 60'

3-bed Skidded Executive Staff Quarters

## 3-bed //staff quarters

12' x 60'

3-bed Skidded Executive Staff Quarters

PRIVATE ROOMS | ENSUITE WASHROOMS | EXECUTIVE STYLE | LARGE KITCHEN | UPGRADED FINISHES | CLIMATE CONTROLLED
www.komplete.ca

## This Structure Contains:

- Single room accommodation with private ensuite washroom
- Oversized showers
- Mudroom entrance
- Built-in exterior BBQ
- Water cooler
- (3) bedrooms w/ensuite bathrooms
- Oversized showers
- Personal in-room sink and vanity
- Shared laundry w/full-size washer/dryer
- 11 cubic foot frost-free fridge/freezer
- RV-style propane burner/stove
- Microwave

- 440-gallon internal water storage
- Central vacuum
- Bar-top table w/(2) stools
- Large-screen TV & leather couch in kitchen area
- (2) 420lb. propane tanks
- Manufactured with upgraded finishes and amenities
- Personal flat-screen TV's in each bedroom
- Internet, satellite, and cable TV ready
- Venetian blind window coverings
- Fall restraint on roof
- Quick connect utility harnesses
- Heavy duty skid for ease of transport and installation