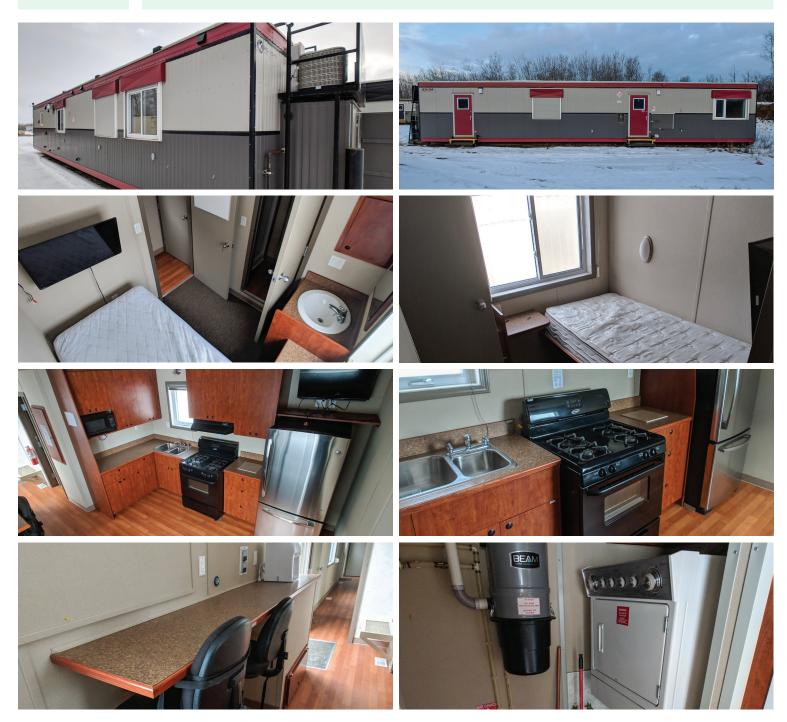

## This Structure Contains:

- Single room accommodation with private ensuite washroom
- Oversized showers
- Mudroom entrance
- Built-in exterior BBQ
- Water cooler
- (3) bedrooms w/ensuite bathrooms
- Oversized showers
- Personal in-room sink and vanity
- Shared laundry w/full-size washer/dryer
- 11 cubic foot frost-free fridge/freezer
- RV-style propane burner/stove
- Microwave

- 440-gallon internal water storage
- Central vacuum
- Bar-top table w/(2) stools
- Large-screen TV & leather couch in kitchen area
- (2) 420lb. propane tanks
- Manufactured with upgraded finishes and amenities
- Personal flat-screen TV's in each bedroom
- Internet, satellite, and cable TV ready
- Venetian blind window coverings
- Fall restraint on roof
- Quick connect utility harnesses
- Heavy duty skid for ease of transport and installation