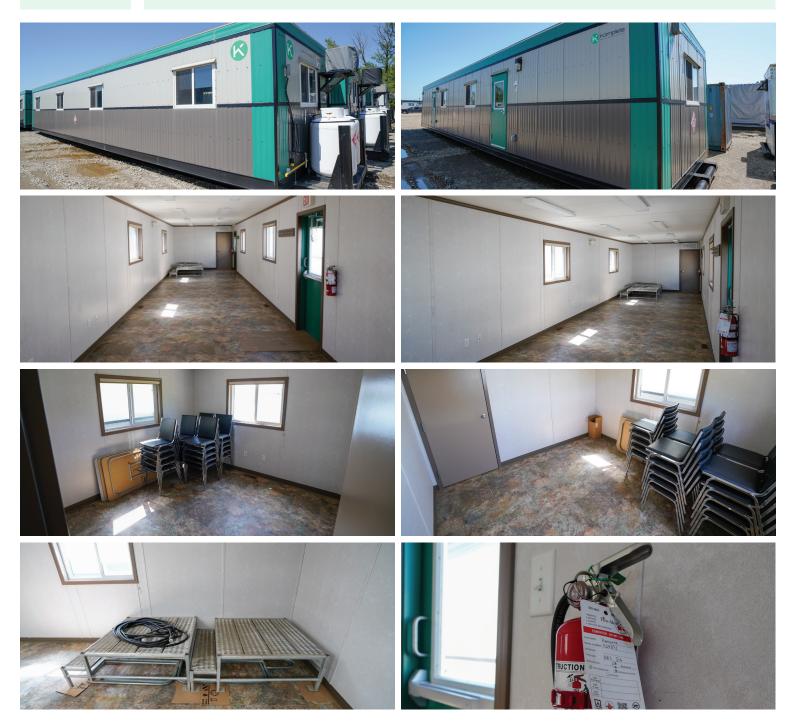

## This Structure Contains:

- (2) Partitioned offices
- Furnished as per client specifications
- 400lb. propane tanks
- Power cord lead c/w extension cable
- Manufactured with upgraded finishes and amenities
- Venetian blind window coverings

- Fall restraint on roof
- Air conditioned & climate-controlled environment
- Coat hook board at each exit
- Aluminum stairs/landings c/w handrails
- Heavy duty skid for ease of transport and installation