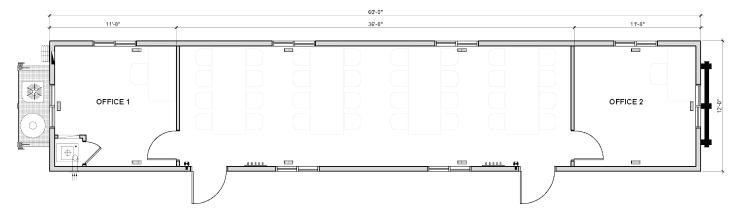

Field *READY*<sup>™</sup>

12' x 60' Two Partitions // SITE OFFICE

12' x 60'

12' x 60' Skidded Site Office (2 Partitions)

1 12' x 60' Double Office

## This Structure Contains:

- (2) Partitioned offices
- Furnished as per client specifications
- 400lb. propane tanks
- Power cord lead c/w extension cable
- Manufactured with upgraded finishes and amenities
- Venetian blind window coverings

- Fall restraint on roof
- Air conditioned & climate-controlled environment
- Coat hook board at each exit
- Aluminum stairs/landings c/w handrails
- Heavy duty skid for ease of transport and installation